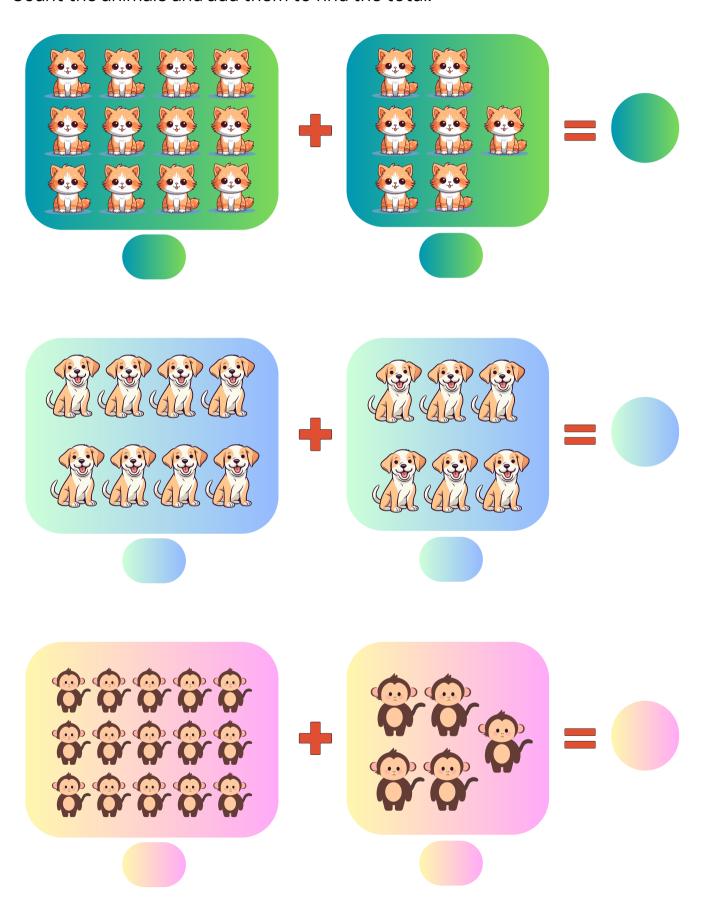

#### **Count and Add**

Count the animals and add them to find the total.



### **Addition**

Identify the larger number and count on using your fingers. Fill in the blank with the answer.

#### **Addition: Word Problems**

Read each word problem. Find the answer. Show your work on the right side column.

| 1 | Lila has 11 apples. Her friend gives her 2 more apples. How many apples does Lila have now?  Answer: apples    |  |
|---|----------------------------------------------------------------------------------------------------------------|--|
| 2 | Tom has 5 toy cars, and he buys 7 more from the store. How many toy cars does Tom have in total?  Answer: cars |  |
| 3 | There are 16 birds on a tree. 3 more birds join them. How many birds are on the tree now?  Answer: birds       |  |
| 4 | Sally has 7 candies. Her mom gives her 13 more candies. How many candies