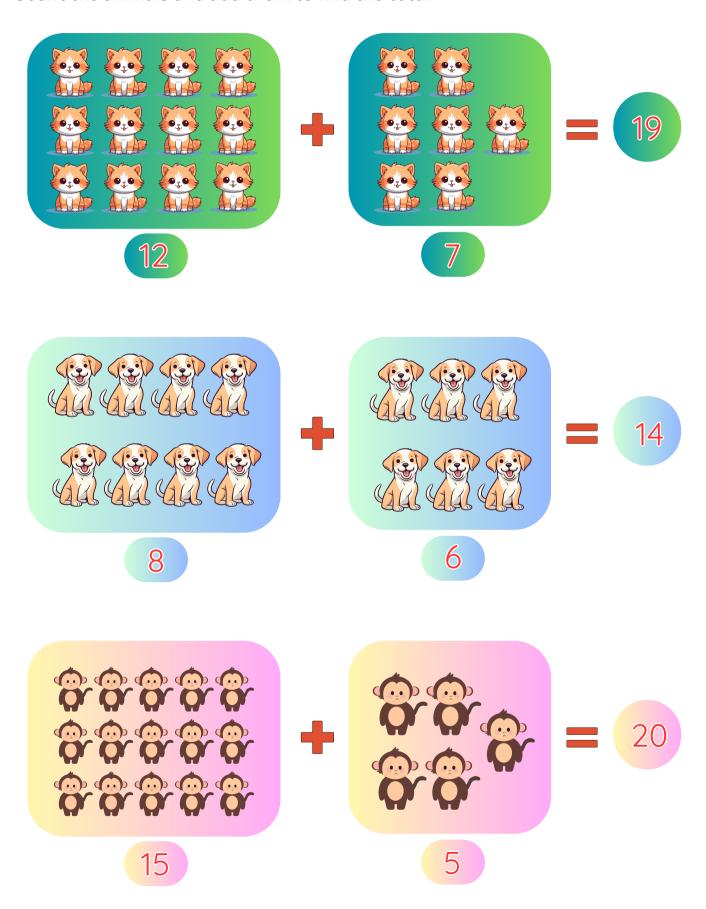

#### **Addition: Word Problems**

Read each word problem. Find the answer. Show your work on the right side column.

| 1 | Lila has 11 apples. Her friend gives her 2 more apples. How many apples does Lila have now?  Answer: apples    |  |
|---|----------------------------------------------------------------------------------------------------------------|--|
| 2 | Tom has 5 toy cars, and he buys 7 more from the store. How many toy cars does Tom have in total?  Answer: cars |  |
| 3 | There are 16 birds on a tree. 3 more birds join them. How many birds are on the tree now?  Answer: birds       |  |
| 4 | Sally has 7 candies. Her mom gives her 13 more candies. How many candies does Sally have?  Answer: candies     |  |

#### Count and Add

Count the animals and add them to find the total.



# **Answer Key**

Identify the larger number and count on using your fingers. Fill in the blank with the answer.

## Answer Key Addition: Word Problems

Read each word problem. Find the answer. Show your work on the right side column.

| 1 | Lila has 11 apples. Her friend gives her 2 more apples. How many apples does Lila have now?  Answer:             | 11<br>+ 2<br>13 |
|---|------------------------------------------------------------------------------------------------------------------|-----------------|
| 2 | Tom has 5 toy cars, and he buys 7 more from the store. How many toy cars does Tom have in total?  Answer:12 cars | 5<br>+7<br>12   |
| 3 | There are 16 birds on a tree. 3 more birds join them. How many birds are on the tree now?  Answer:               | 16<br>+ 3<br>19 |
| 4 |